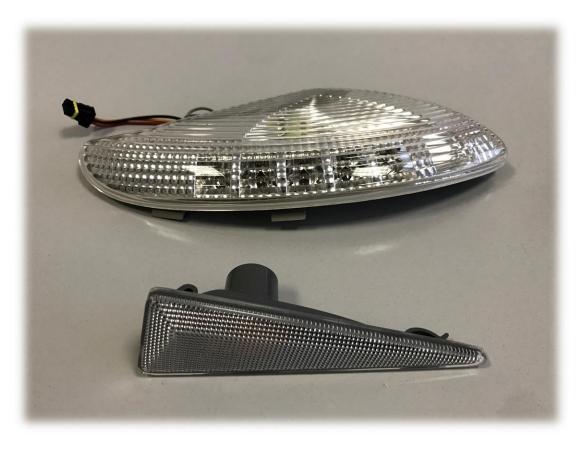

#### Turn indicators and side markers

- Target: brightness and colour check of light emission of each led
- End market: AUTOMOTIVE