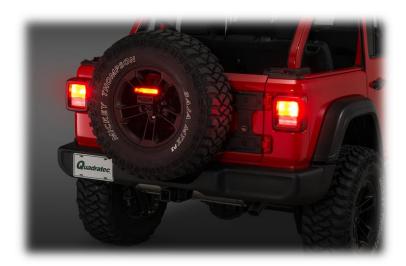

# Tail lights

- Target: brightness and colour check of light emission
- End market: AUTOMOTIVE