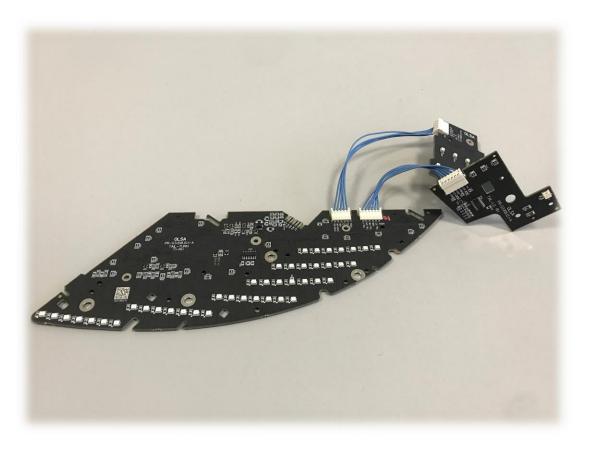

## Tail lights LEDs PCBs

- Target: brightness and colour check of light emission of each led
- End market: AUTOMOTIVE

# Tail lights

- Target: brightness and colour check of light emission
- End market: AUTOMOTIVE