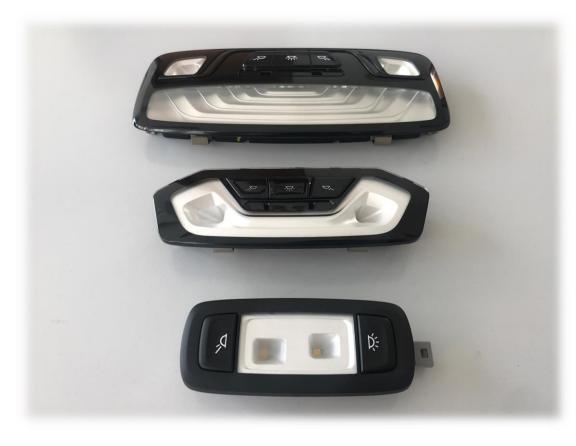

## **Interior dome ligths**

- Target: brightness and colour check of light emission
- End market: AUTOMOTIVE