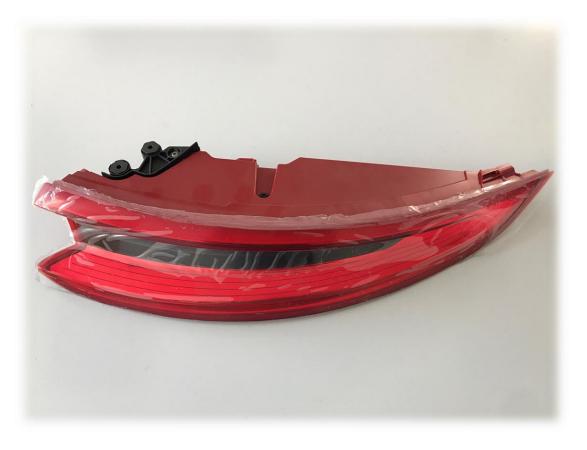

# Tail lights

- Target: brightness and colour check of light emission
- End market: AUTOMOTIVE