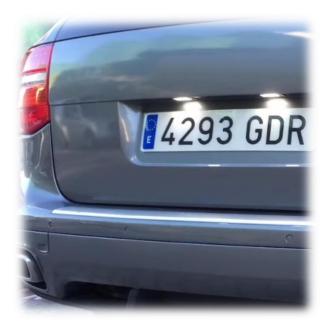

## License plate lights

- Target: brightness and colour check of light emission of each led
- End market: AUTOMOTIVE