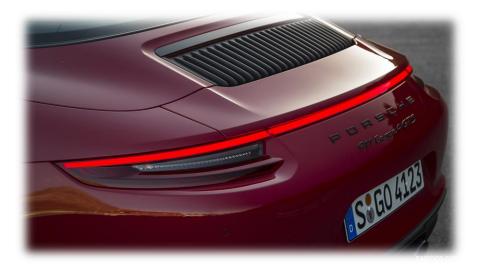

# Tail lights

- Target: brightness and colour check of light emission
- End market: AUTOMOTIVE