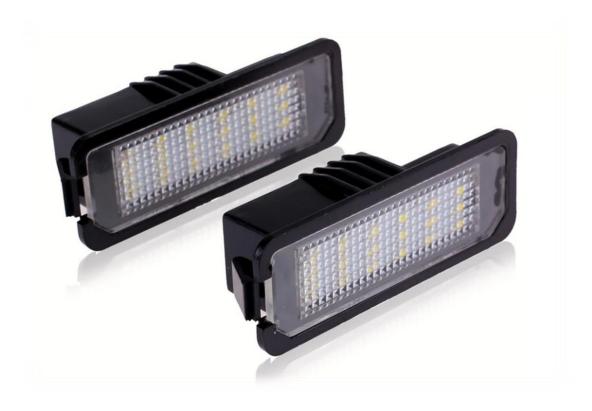

## License plate lights

- Target: brightness and colour check of light emission of each led
- End market: AUTOMOTIVE